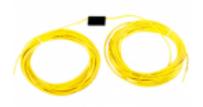

The Smart Decoder is small, light and portable. Has a battery bac-up (up to 8 hours) and can also be charged with a power bank. This is the latest Decoder from MyLaps

 MyLaps ProChip Timing Loop The Timing Loop can be built into an existing track or placed during the track build