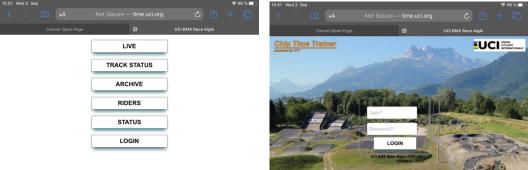

c. Local server with Software together with an access point for a local intranet network.

The server has the Chip Time Trainer software preinstalled and requires no keyboard, mouse or screen. It operates via the local intranet on any mobile device with a browser.

- d. An Access point is also supplied in order to create a local intranet with a radius of ±350m.
- e. Rasberry Pi display extender is also supplied in order to display the times on any type of screen/monitor.
- f. We also supply all cabling required to complete the installation (an installation instruction manual is also available)
- 2. Software
  - a. Chip Time Training software is preloaded onto the server and personalised for each track.
  - b. Via the local intranet, the software is accessable

c. Different levels of authentication are available in order to allow track owners/operators access to set-up different configerations within the software. Riders can login and see the times displayed on their phones.

d.