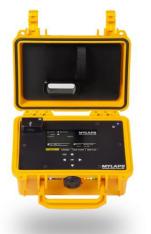

1. Hardware

We supply a Transponder Timing System from MyLaps. MyLaps is still the market leader in transponder timing devices and is trusted at Olympic level.

We supply the following:

a. MyLaps ProChip Smart Decoder

The Smart Decoder is small, light and portable. Has a battery bac-up (up to 8 hours) and can also be charged with a power bank. This is the latest Decoder from MyLaps

 MyLaps ProChip Timing Loop The Timing Loop can be built into an existing track or placed during the track build

c. Local server with Software together with an access point for a local intranet network.

The server has the Chip Time Trainer software preinstalled and requires no keyboard, mouse or screen. It operates via the local intranet on any mobile device with a browser.